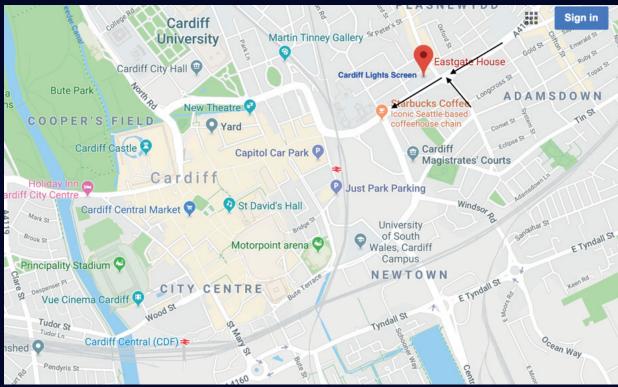

## **LOCATION & SCREEN MAPPING**

The screens are fully integrated with dynamic platforms, allowing you to run the following campaigns:

- Weather & Traffic Activation

Social Media Live Streams – Twitter or Instagram
 Web Interface – complete control on the text and copy
 which appears on the screens