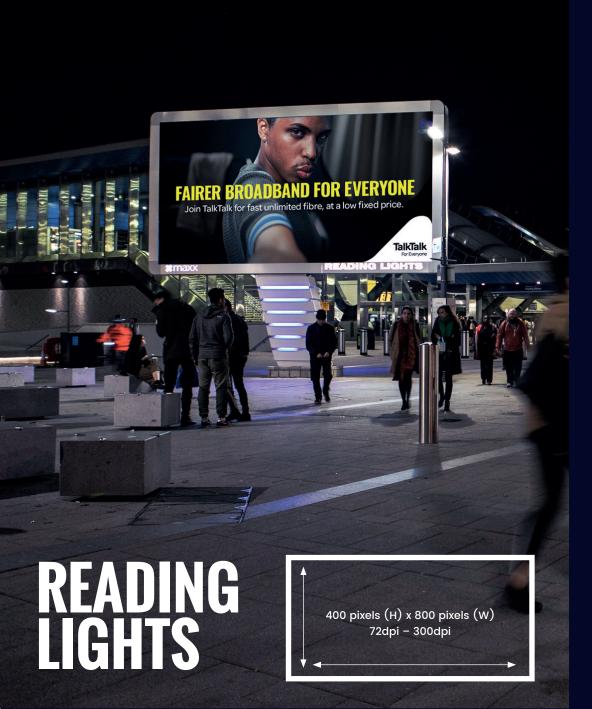

Reading Lights, Station Approach, Station Road, Reading, RG1 1LZ

PIXEL SIZE Artwork should be supplied at exact size shown,

with no trim, no bleed or safe-area.

FILE NAME Please label the file with full campaign title/name.